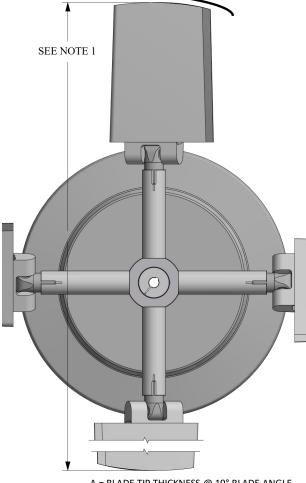

## CLASS 10000 HD SERIES 36 SC/

LH ROTATION

COUNTER-CLOCKWISE ROTATION (FAN BLOWING IN OBSERVER'S FACE) STANDARD LEFT HAND FAN

- A = BLADE TIP THICKNESS @ 19° BLADE ANGLE
- **B = RUNNING POSITION OF BLADES**
- C = MAXIMUM DROOP POSITION OF BLADES
- D = MINIMUM OBSTACLE CLEARANCE AT INLET
- F = CENTERLINE OF FAN TO BASE OF BUSHING
- G = BUSHING OVERALL HEIGHT
- H = MINIMUM OBSTACLE CLEARANCE AT OUTLET
- I = NOMINAL MECHANICAL HUB DIAMETER
- L = MAXIMUM BUSHING TORQUE FT. LBS.
- # = WITH S.A.E. STANDARD SQUARE KEYWAY
- **★=** WITH SHALLOW KEYWAY IN BUSHING
- O= MAX METRIC BORE WITH STANDARD KEYWAY

BAAY BAAY BAAY

FAN DIAMETER.ADJUSTMENT OF ±1.5 INCHES\* POSSIBLE AT INSTALLATION