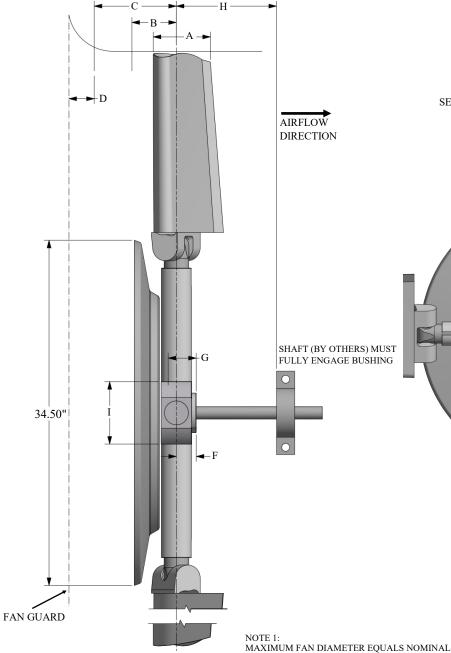

## CLASS 10000 HD SERIES 36 SC/

LH ROTATION

COUNTER-CLOCKWISE ROTATION (FAN BLOWING IN OBSERVER'S FACE) STANDARD LEFT HAND FAN

- A = BLADE TIP THICKNESS @ 19° BLADE ANGLE
- **B = RUNNING POSITION OF BLADES**
- C = MAXIMUM DROOP POSITION OF BLADES
- D = MINIMUM OBSTACLE CLEARANCE AT INLET
- F = CENTERLINE OF FAN TO BASE OF BUSHING
- G = BUSHING OVERALL HEIGHT
- H = MINIMUM OBSTACLE CLEARANCE AT OUTLET
- I = NOMINAL MECHANICAL HUB DIAMETER
- L = MAXIMUM BUSHING TORQUE FT. LBS.
- # = WITH S.A.E. STANDARD SQUARE KEYWAY
- **★=** WITH SHALLOW KEYWAY IN BUSHING
- O= MAX METRIC BORE WITH STANDARD KEYWAY

WITH FAN OPERATING AT \*BLADES WITH ATEX TIPS HAVE ADJUSTMENT 12000 FT/MINUTE BLADE TIP SPEED OF -1.0" & +2.0" ON DIAMETER PERCENT BLADE

BUSHING AND/OR AIR SEAL CAN BE INSTALLED ON INLET OR OUTLET SIDE OF FAN

|     |     |      | 100% | 75%  |      |      |      |
|-----|-----|------|------|------|------|------|------|
| 0   | AIC | Α    | E    | С    | D    | Н    |      |
|     | 6'  | 4.6" | 1.5" | 1.3" | 3.5" | 2.0" | 7.0" |
|     | 7'  | 4.2" | 1.8" | 1.5" | 3.8" | 2.0" | 7.0" |
|     | 8'  | 3.8" | 2.1" | 1.8" | 4.1" | 2.0" | 7.0" |
|     | 9'  | 3.4" | 2.6" | 2.1" | 4.6" | 2.0" | 7.0" |
| 1   | 10' | 3.0" | 3.1" | 2.4" | 5.1" | 2.0" | 7.0" |
| _ 1 | 11' | 2.6" | 3.8" | 3.1" | 5.8" | 2.0" | 7.0" |
| _ 1 | 12' | 2.2" | 4.6" | 3.6" | 6.6" | 2.0" | 7.0" |

LOADING

| 4 |        |         | MAX    | MAX    | MAX  |     |      |      |      |
|---|--------|---------|--------|--------|------|-----|------|------|------|
|   | MAX    | BUSHING | #      | *      | 0    |     |      |      |      |
|   | BLADES | TYPE    | BORE   | BORE   | BORE | - 1 | F    | G    | L    |
|   | 6      | U       | 2.750" | 2.938" | 75   | 7"  | 2.0" | 2.7" | 4000 |
|   | 8      | U       | 2.750" | 2.938" | 75   | 9"  | 2.0" | 2.7" | 4000 |
|   | 10     | U       | 2.750" | 2.938" | 75   | 12" | 2.0" | 2.7" | 4000 |
|   | 8      | W       | 3.750" | 4.000" | 100  | 9"  | 2.2" | 2.8" | 7300 |
| l | 10     | W       | 3.750" | 4.000" | 100  | 12" | 2.2" | 2.8" | 7300 |